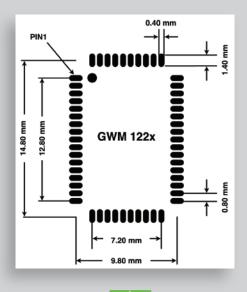

- Core with Qualcomm QCC30/51 series
- On board crystal
- On board 64Mb SPI flash
- On board RF filter
- Tx Power: 10dBm
- Rx sensitivity: -96.5dBm
- Four analog microphone input
- Two channel analog output
- 25 Digital I/O, multiplex with
  - 4 analog I/O
  - UART/SPI/I2C/PWM/I2S/S
    PDIF
- A full speed USB port
- 2.8-4.6V operation voltage
- Small form factor: 4.93x3.936x0.57mm