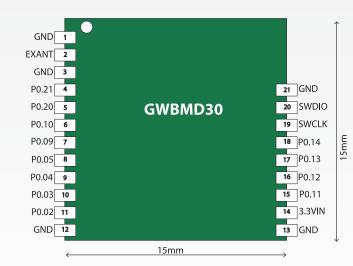

GWBMD30 form factor is same as previou BLE module, GWBMD0x, which provides an easy migration path to current customers.

Gigawit® also provides build-to-order service, customize module base on customer's requirement. For details, please contact Gigawit® channel partners.